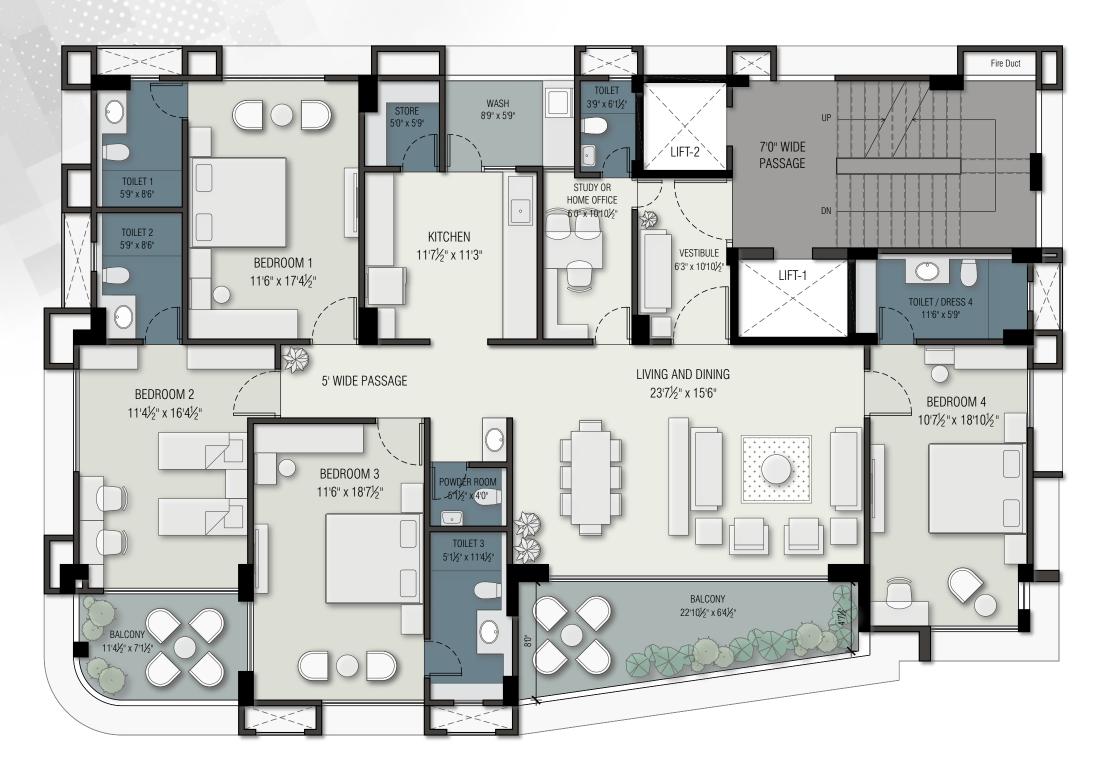

### **TYPICAL FLOOR LAYOUT**

Note: The drawing is conceptual and for reference. The details of the drawing may change.

ALTERNATIVE TYPICAL FLOOR LAYOUT

#### **SPECIFICATIONS**

- Main Door Flush Door with Veneer finish
- Internal Doors Laminated Flush Door
- Windows Good Quality UPVC / Aluminum with toughened glass
- Flooring Vitrified tiles for the living areas. Anti-skid flooring in balcony and toilet. Granite finish
- Kitchen Granite top with SS sink
- Internal Walls Single coat mala plaster with cement base putty finish
- External Walls Textured exterior as per elevation design
- Plumbing Internal CPVC and external UPVC plumbing
- Internal plumbing fixtures High quality CP fittings (Jaquar, Kohler or equivalent)
- Electrical Concealed copper wiring with modular switchboards and 3 phase power supply
- Lift Ultra modern elevators from basement to terrace (Omega, Kone or equivalent)
- Air Conditioning Space provided for VRV outdoor units
- $\triangleright$  Parking One EV charging point per apartment. Car parking in basement for each apartment
- Security 24hr CCTV surveillance, Video Door Phone for each unit
- Water 24 x 7 water supply
- Specification may change
- 11 feet floor to floor height in apartment.

### **PROJECT AMENITIES**

- > Jain Derasar and Hindu Temple within walking distance
- More than 20 feet long lavish Balcony with unobstructed views
- Corner view attached balcony with Bedroom
- Four attached toilets with all Four Bedrooms
- A grand entrance foyer
- Wheel chair accessible design
- Two auto door lifts from basement to Sixth floor
- Multi purpose AC Hall on Ground floor along with small garden
- Two allotted car parkings with every apartment
- Well designed Terrace