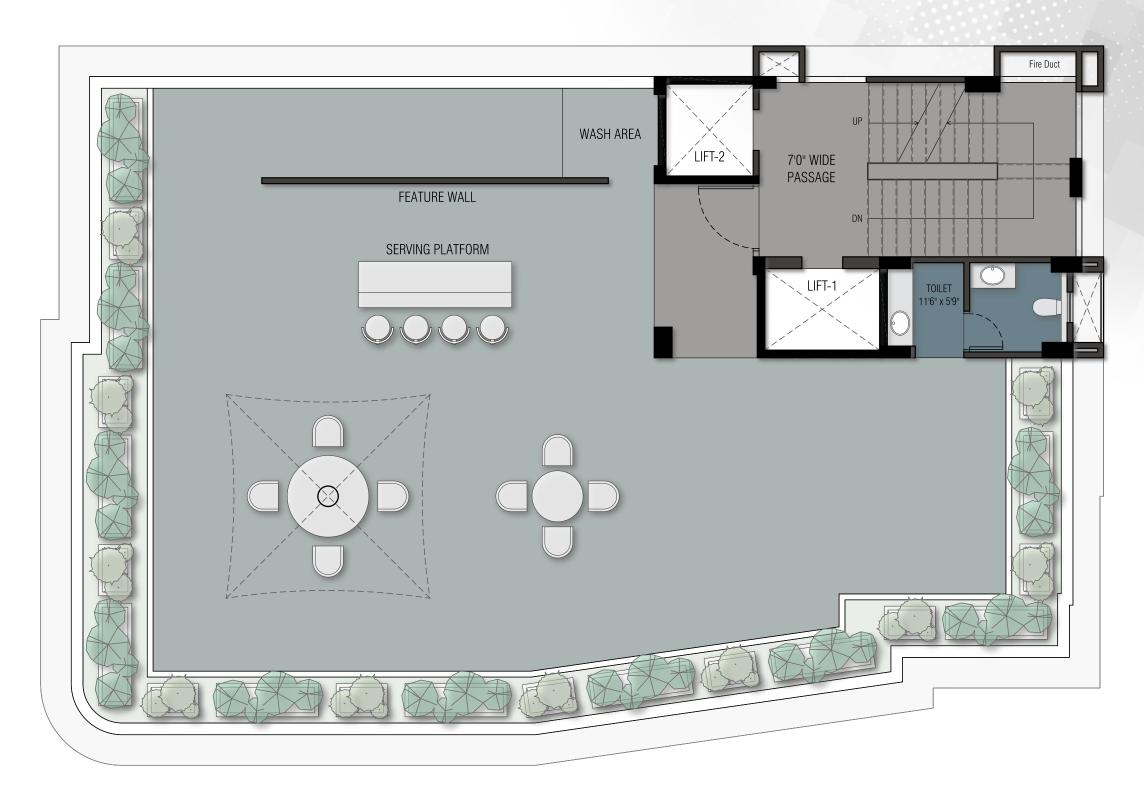

Space provided for VRV outdoor units
- $\triangleright$  Parking One EV charging point per apartment. Car parking in basement for each apartment
- Security 24hr CCTV surveillance, Video Door Phone for each unit
- Water 24 x 7 water supply
- Specification may change
- 11 feet floor to floor height in apartment.

### **PROJECT AMENITIES**

- > Jain Derasar and Hindu Temple within walking distance
- More than 20 feet long lavish Balcony with unobstructed views
- Corner view attached balcony with Bedroom
- Four attached toilets with all Four Bedrooms
- A grand entrance foyer
- Wheel chair accessible design
- Two auto door lifts from basement to Sixth floor
- Multi purpose AC Hall on Ground floor along with small garden
- Two allotted car parkings with every apartment
- Well designed Terrace



Note : The drawing is conceptual and for reference. The details of the drawing may change.

## TERRACE FLOOR LAYOUT



# A LARGE GRAND BALCONY

with unobstructed views is what you need to complete your thoughts and your home.

#### **Ground Floor Foyer**

## GROUND FLOOR FOYER

Welcome to the Heart of Your Home Where Every Journey Begins.

Note: The image is conceptual and for reference. The details of the drawing may change

**KAILASAM** 



A LARGE GRAND

# MULTI PURPOSE ROOM

For Healthy Heartbeat To Beat Lethargic Life





### **LEGEND**

Residential

Retail

Parks and Grounds

**⊗** Institutional

**X** Eatery

Hospitality



**Architects and Planners:** 



**MEPF Consultant:** 



Artech Engineering Solutions

**Structure Consultant:** 



**Legal Advisor:** 

Adv. Anuj Trivedi (