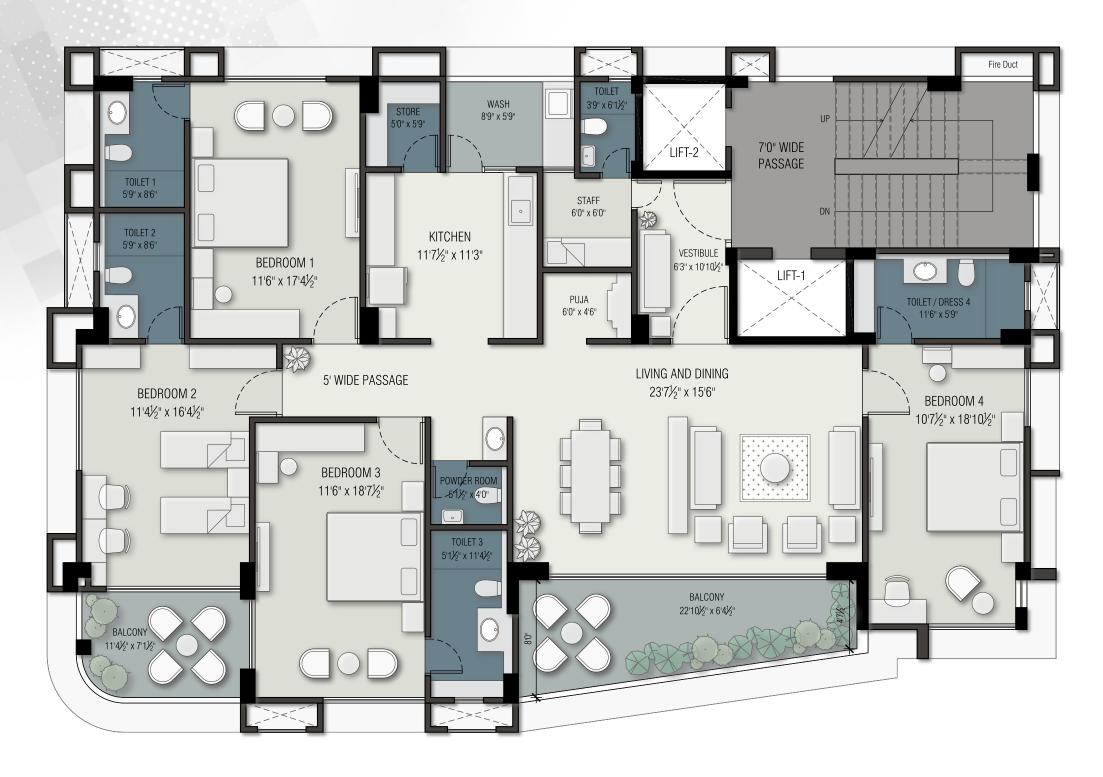

### **TYPICAL FLOOR LAYOUT**

Note: The drawing is conceptual and for reference. The details of the drawing may change.

ALTERNATIVE TYPICAL FLOOR LAYOUT

#### **SPECIFICATIONS**

- Main Door Flush Door with Veneer finish
- Internal Doors Laminated Flush Door
- Windows Good Quality UPVC / Aluminum with toughened glass
- Flooring Vitrified tiles for the living areas. Anti-skid flooring in balcony and toilet. Granite finish
- Kitchen Granite top with SS sink
- Internal Walls Single coat mala plaster with cement base putty finish
- External Walls Textured exterior as per elevation design
- Plumbing Internal CPVC and external UPVC plumbing
- Internal plumbing fixtures High quality CP fittings (Jaquar, Kohler or equivalent)
- Electrical Concealed copper wiring with modular switchboards and 3 phase power supply
- Lift Ultra modern elevators from basement to terrace (Omega, Kone or equivalent)
- Air Conditioning Space provided for VRV outdoor units
- $\triangleright$  Parking One EV charging point per apartment. Car parking in basement for each apartment
- Security 24hr CCTV surveillance, Video Door Phone for each unit
- Water 24 x 7 water supply
- Specification may change
- 11 feet floor to floor height in apartment.

### **PROJECT AMENITIES**

- > Jain Derasar and Hindu Temple within walking distance
- More than 20 feet long lavish Balcony with unobstructed views
- Corner view attached balcony with Bedroom
- Four attached toilets with all Four Bedrooms
- A grand entrance foyer
- Wheel chair accessible design
- Two auto door lifts from basement to Sixth floor
- Multi purpose AC Hall on Ground floor along with small garden
- Two allotted car parkings with every apartment
- Well designed Terrace